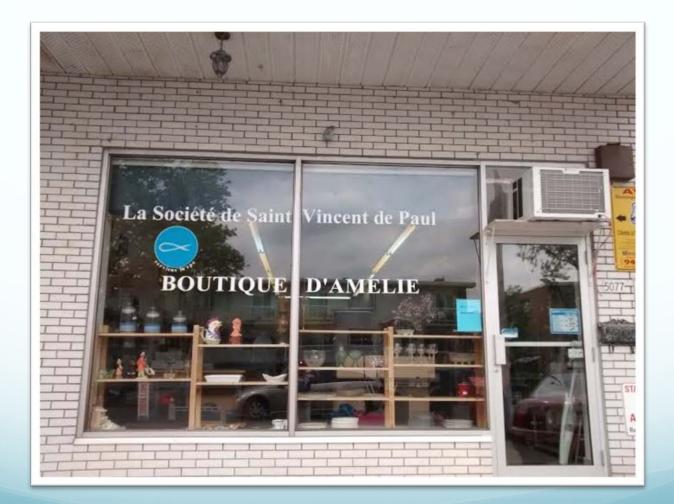

# Opening A SSVP Store



#### La Boutique d'Amélie



#### La Boutique d'Amélie



## Step One

Primary needs

- A person who has experience in planning, organizing and managing a business
- A second person to keep the necessary records and accounting files
- The approval of the local Particular or Central Council
- Startup funds of about \$20,000
- Set up a bank account









## Step Two

Find a suitable location

- On a busy street or in a small shopping centre
- With a display window to show who we are and display the merchandise
- On a lot large enough to accommodate a container
- With a few parking spaces for volunteers and clients
- With extra space for sorting the merchandise, at the rear or in a basement

With space to store off-season clothing







## **Step Three**

Bell

Contact

- City hall Permit
- Local Hydro Provider
- P